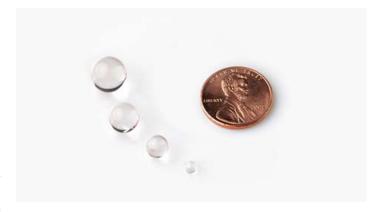

## **Specifications**

| Model         | B2.50S   |
|---------------|----------|
| Diameter      | 0.0984"  |
| Diameter (mm) | 2.50     |
| Grade         | 25       |
| Material      | Sapphire |

#### Description

Applications include Sapphire or Ruby Ball Lenses, which demand a hard material that can withstand thermal and environmental shock, high wear resistance, and chemical compatibility. We offer a wide range of stock sizes of Sapphire Balls and Ruby Balls with diameters as low as 0.15mm. Sapphire and Ruby Balls have typical tolerances of sphericity 0.625 micron and diameter ±2.5 micron ( Grade 25 ).